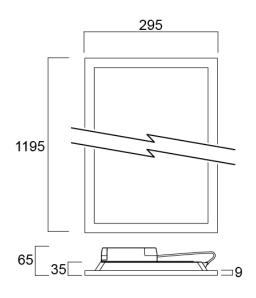

### ST Panel UGR19 1200x300 HE IP44 4100 840 LILO 0042635

 START Panel IP44 is a range of backlit LED panels used in recessed ceilings. Ideal for general indoor applications such as corridors, breakrooms, offices and meeting rooms. Luminaire dimensions are compatible with common ceiling installation, and the shallow design makes it easy to install in low ceilings. Nominal size 1200x300mm, 4100Lm; 34W; 121Lm/W; Average lifespan: 100.000Hrs; 4000K; CRI 80; Glare control <19; IK03; IP44 (from the front); SDCM<3; Class II; Loop in loop out connector for quick installation.

#### **Product Overview**

| Product name                    | ST Panel UGR19 1200x300 HE IP44 4100 840 LILO |
|---------------------------------|-----------------------------------------------|
| Technology                      | LED                                           |
| Cap/Base                        | N/A                                           |
| Housing                         | Aluminium, Steel                              |
| Mount                           | Ceiling recessed mounting                     |
| General application             | Education, Office                             |
| ETIM Class                      | EC002892                                      |
| E-number FI                     | 4278343                                       |
| Fixture luminous flux (lm)      | 4100                                          |
| Luminaire efficacy (Im/W)       | 121                                           |
| Colour temperature (K)          | 4000                                          |
| Light colour                    | Neutral White                                 |
| CRI (Ra)                        | 80                                            |
| Colour Variation Initial (SDCM) | 3                                             |
| Beam Angle (°)                  | 90                                            |
| Glare control                   | < 19                                          |
| Photobiological Risk Group      | RG0                                           |
| Total power consumption (W)     | 34                                            |
| Electrical protection           | Class II                                      |

## **Technical drawings**