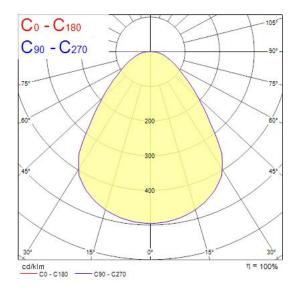

|
| Total power consumption (W)     | 34                                            |
| Electrical protection           | Class II                                      |



# ST Panel UGR19 1200x300 HE IP44 4100 840 LILO **0042635**

| Control gear type   | LED driver constant current |
|---------------------|-----------------------------|
| Dimmable            | No                          |
| LED Flickering Rate | Ultra low (5% or less)      |
| Housing colour      | RAL 9003 - Signal white     |
| IP rating           | IP44/20                     |
| IK rating           | IK03                        |
| Product EAN number  | 5410288426358               |
| Warranty            | 5 years                     |
| Dimming method      | N/A                         |

## **Photometry**



## **Technical drawings**