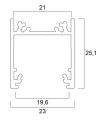

| Aluminium                                      |
| General application        | Hospitality, Retail                            |
| ETIM Class                 | EC002557                                       |
| E-number FI                | 4278566                                        |
| Warranty                   | 3 years                                        |
| Photobiological Risk Group | Not applicable                                 |
| Housing colour             | Black                                          |
| IP rating                  | IP00                                           |
| IK rating                  | IK00                                           |
| Product EAN number         | 5410288215815                                  |

## **TECHNICAL DRAWINGS**