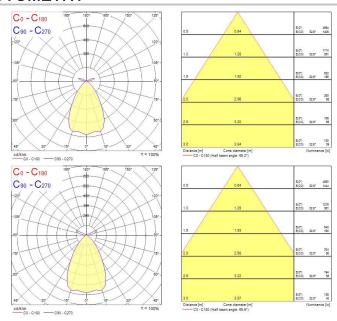

ass II                       |
| Control gear type               | LED driver constant current    |
| Control gear mounting           | Remote                         |
| Dimmable                        | Yes                            |
| Dimming method                  | SylSmart SSC                   |
| Minimum dimming level (%)       | 1                              |
| Housing colour                  | RAL 9005 - Jet black           |
| IP rating                       | IP20                           |
| IK rating                       | IK02                           |
| Product EAN number              | 5025768605903                  |
|                                 |                                |



# Equinox *EQUINOX 165 2100 930 SSC BLACK* **2060590**

### **PHOTOMETRY**



### **TECHNICAL DRAWINGS**