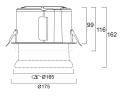

| Control gear type               | LED driver constant current    |
| Control gear mounting           | Remote                         |
| Dimmable                        | Yes                            |
| Dimming method                  | SylSmart SSC                   |
| Minimum dimming level (%)       | 1                              |
| Housing colour                  | RAL 9005 - Jet black           |
| IP rating                       | IP20                           |
| IK rating                       | IK02                           |
| Product EAN number              | 5025768605903                  |
|                                 |                                |



# Equinox *EQUINOX 165 2100 930 SSC BLACK* **2060590**

### **PHOTOMETRY**



### **TECHNICAL DRAWINGS**