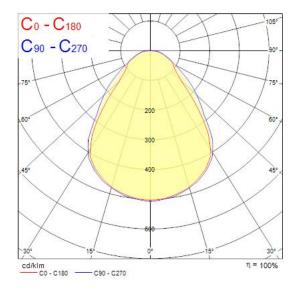

|
| Electrical protection           | Class II                                   |
| Control gear type               | LED driver constant current                |



# START Panel UGR19 600x600 4000Lm 840 SSA02 **0042389**

| Dimmable                  | Yes                    |
|---------------------------|------------------------|
| Minimum dimming level (%) | 1                      |
| LED Flickering Rate       | Ultra low (5% or less) |
| Housing colour            | RAL9003                |
| IP rating                 | IP40/20                |
| IK rating                 | IK03                   |
| Product EAN number        | 5410288423890          |
| Warranty                  | 5 years                |
| Dimming method            | SylSmart SSA           |

## **Photometry**



## **Technical drawings**