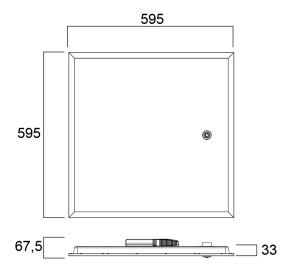

n           | Class II                                   |
| Control gear type               | LED driver constant current                |



# START Panel UGR19 600x600 4000Lm 840 SSA02 **0042389**

| Dimmable                  | Yes                    |
|---------------------------|------------------------|
| Minimum dimming level (%) | 1                      |
| LED Flickering Rate       | Ultra low (5% or less) |
| Housing colour            | RAL9003                |
| IP rating                 | IP40/20                |
| IK rating                 | IK03                   |
| Product EAN number        | 5410288423890          |
| Warranty                  | 5 years                |
| Dimming method            | SylSmart SSA           |

## **Photometry**



## **Technical drawings**