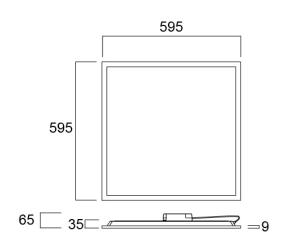

wer consumption (W)     | 36                                        |
| Electrical protection           | Class II                                  |
| Control gear type               | LED driver constant current               |



## **SYLVANIA**

# START Panel UGR19 600x600 3600Lm 840 LILO 0042184

| Dimmable            | No                      |
|---------------------|-------------------------|
| LED Flickering Rate | Ultra low (5% or less)  |
| Housing colour      | RAL 9003 - Signal white |
| IP rating           | IP40/20                 |
| IK rating           | IK03                    |
| Product EAN number  | 5410288421841           |
| Warranty            | 5 years                 |
| Dimming method      | N/A                     |

### Photometry



### **Technical drawings**