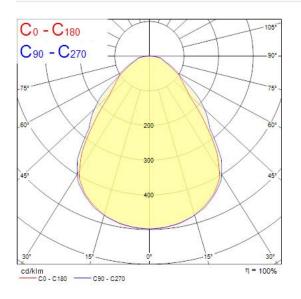

|
| Total power consumption (W)     | 36                                        |
| Electrical protection           | Class II                                  |
| Control gear type               | LED driver constant current               |



## **SYLVANIA**

# START Panel UGR19 600x600 3600Lm 840 LILO 0042184

| Dimmable            | No                      |
|---------------------|-------------------------|
| LED Flickering Rate | Ultra low (5% or less)  |
| Housing colour      | RAL 9003 - Signal white |
| IP rating           | IP40/20                 |
| IK rating           | IK03                    |
| Product EAN number  | 5410288421841           |
| Warranty            | 5 years                 |
| Dimming method      | N/A                     |

### Photometry



### **Technical drawings**