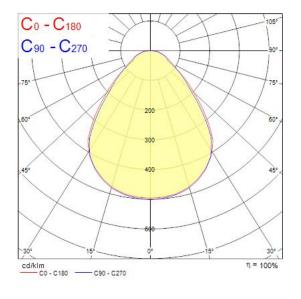

al power consumption (W)     | 58                                         |
| Electrical protection           | Class II                                   |
| Control gear type               | LED driver constant current                |
| Dimmable                        | No                                         |



# START Panel UGR19 1200x600 5900Lm 840 LILO **0042202**

| LED Flickering Rate | Ultra low (5% or less)  |
|---------------------|-------------------------|
| Housing colour      | RAL 9003 - Signal white |
| IP rating           | IP40/20                 |
| IK rating           | IK03                    |
| Product EAN number  | 5410288422022           |
| Warranty            | 5 years                 |
| Dimming method      | N/A                     |

## **Photometry**



## **Technical drawings**