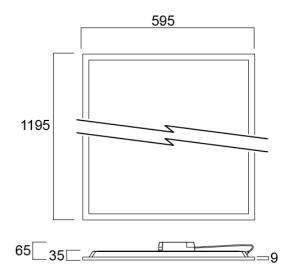

| 58                                         |
| Electrical protection           | Class II                                   |
| Control gear type               | LED driver constant current                |
| Dimmable                        | No                                         |



# START Panel UGR19 1200x600 5900Lm 840 LILO **0042202**

| LED Flickering Rate | Ultra low (5% or less)  |
|---------------------|-------------------------|
| Housing colour      | RAL 9003 - Signal white |
| IP rating           | IP40/20                 |
| IK rating           | IK03                    |
| Product EAN number  | 5410288422022           |
| Warranty            | 5 years                 |
| Dimming method      | N/A                     |

## **Photometry**



## **Technical drawings**