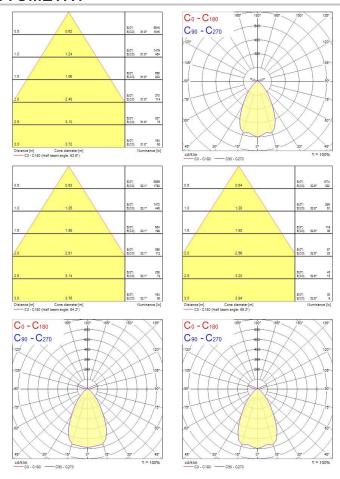

| Control gear type               | LED driver constant current       |
| Control gear mounting           | Remote                            |
| Dimmable                        | Yes                               |
| Dimming method                  | SylSmart SSC                      |
| Minimum dimming level (%)       | 1                                 |
| Housing colour                  | RAL 9016 - Traffic white / Bezel  |
| IP rating                       | IP20                              |
| IK rating                       | IK02                              |
| Product EAN number              | 5025768599394                     |
|                                 | 0020.0000001                      |

# Equinox *EQUINOX 165 2500 TRIMLESS 940 SSC* **2059939**

### **PHOTOMETRY**



### **TECHNICAL DRAWINGS**