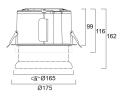

| LED driver constant current       |
| Control gear mounting           | Remote                            |
| Dimmable                        | Yes                               |
| Dimming method                  | SylSmart SSC                      |
| Minimum dimming level (%)       | 1                                 |
| Housing colour                  | RAL 9016 - Traffic white / Bezel  |
| IP rating                       | IP20                              |
| IK rating                       | IK02                              |
| Product EAN number              | 5025768599394                     |
|                                 | 0020.0000001                      |

# Equinox *EQUINOX 165 2500 TRIMLESS 940 SSC* **2059939**

### **PHOTOMETRY**



### **TECHNICAL DRAWINGS**