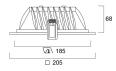

#### **Product features**

• A square downlight with cut out of 185mm with phase dimmable driver included