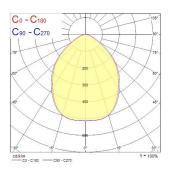

| 90                                        |
| Photobiological Risk Group      | RG0                                       |
| Total power consumption (W)     | 15                                        |
| Electrical protection           | Class II                                  |
| Control gear type               | Electronic ballast                        |
| Housing colour                  | White                                     |
| IP rating                       | IP44/20                                   |
| IK rating                       | IK02                                      |
| Product EAN number              | 8711971317029                             |

#### **PHOTOMETRY**



# Syl-Lighter LED Square 205 Sylighter 205 Square LED 15W WW 3031702





### **TECHNICAL DRAWINGS**