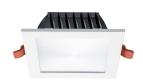

#### **Product features**

• A square downlight with cut out of 185mm with phase dimmable driver included

### PRODUCT OVERVIEW

| Product name                    | Sylighter 205 Square LED 15W WW           |
|---------------------------------|-------------------------------------------|
| Technology                      | LED                                       |
| Mount                           | Ceiling recessed mounting                 |
| Environment                     | Interior                                  |
| General application             | Hospitality, Logistics & Industry, Office |
| ETIM Class                      | EC001744                                  |
| E-number FI                     | 4273648                                   |
| E-number SE                     | 7462137                                   |
| Warranty                        | 3 years                                   |
| Fixture luminous flux (Im)      | 1258                                      |
| Luminaire efficacy (lm/W)       | 84                                        |
| Colour temperature (K)          | 3000                                      |
| Light colour                    | Warm White                                |
| CRI (Ra)                        | 80                                        |
| Colour Variation Initial (SDCM) | SDCM5                                     |
| Beam Angle (°)                  | 90                                        |
| Photobiological Risk Group      | RG0                                       |
| Total power consumption (W)     | 15                                        |
| Electrical protection           | Class II                                  |
| Control gear type               | Electronic ballast                        |
| Housing colour                  | White                                     |
| IP rating                       | IP44/20                                   |
| IK rating                       | IK02                                      |
| Product EAN number              | 8711971317029                             |