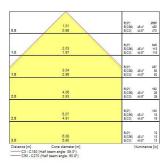

°)                  | 90                                        |
| Photobiological Risk Group      | RG0                                       |
| Total power consumption (W)     | 15                                        |
| Electrical protection           | Class II                                  |
| Control gear type               | Electronic ballast                        |
| Housing colour                  | White                                     |
| IP rating                       | IP44/20                                   |
| IK rating                       | IK02                                      |
| Product EAN number              | 8711971317029                             |

#### **PHOTOMETRY**



# Syl-Lighter LED Square 205 Sylighter 205 Square LED 15W WW 3031702





### **TECHNICAL DRAWINGS**