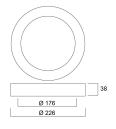

Control gear type               | LED driver constant current                |
| Dimmable                        | Yes                                        |
| Dimming method                  | Mains: leading / trailing edge             |
| LED Flickering Rate             | Ultra low (5% or less)                     |
| Housing colour                  | RAL 9003 - Signal white                    |
| IP rating                       | IP20                                       |
| IK rating                       | IK06                                       |
| Product EAN number              | 5410288541280                              |

#### PHOTOMETRY



# START Downlight Flat Dimmable 226mm Round Surface Start Downlight Flat 226 1700LM 830 DIM SM 0054128



### **TECHNICAL DRAWINGS**