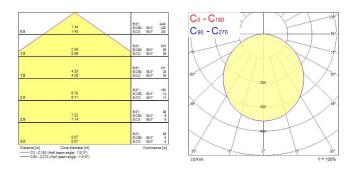

|
| Control gear type               | LED driver constant current                |
| Dimmable                        | Yes                                        |
| Dimming method                  | Mains: leading / trailing edge             |
| LED Flickering Rate             | Ultra low (5% or less)                     |
| Housing colour                  | RAL 9003 - Signal white                    |
| IP rating                       | IP20                                       |
| IK rating                       | IK06                                       |
| Product EAN number              | 5410288541280                              |

#### PHOTOMETRY



# START Downlight Flat Dimmable 226mm Round Surface Start Downlight Flat 226 1700LM 830 DIM SM 0054128



### **TECHNICAL DRAWINGS**