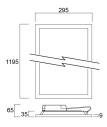

|
| Dimmable                        | No                                         |
| Dimming method                  | N/A                                        |
| LED Flickering Rate             | Ultra low (5% or less)                     |
| Housing colour                  | RAL 9003 - Signal white                    |
| IP rating                       | IP40/20                                    |
| IK rating                       | IK03                                       |
| Product EAN number              | 5410288421988                              |
|                                 |                                            |

#### **PHOTOMETRY**



# START Panel UGR19 1200x300 START Panel UGR19 1200x300 3600Lm 830 LILO 0042198





### **TECHNICAL DRAWINGS**