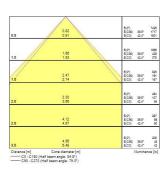

| LED driver constant current                |
| Dimmable                        | No                                         |
| Dimming method                  | N/A                                        |
| LED Flickering Rate             | Ultra low (5% or less)                     |
| Housing colour                  | RAL 9003 - Signal white                    |
| IP rating                       | IP40/20                                    |
| IK rating                       | IK03                                       |
| Product EAN number              | 5410288421988                              |
|                                 |                                            |

#### **PHOTOMETRY**



# START Panel UGR19 1200x300 START Panel UGR19 1200x300 3600Lm 830 LILO 0042198





### **TECHNICAL DRAWINGS**