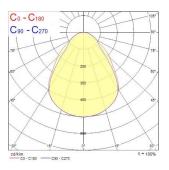

LED driver constant current                |
| Dimmable                        | No                                         |
| Dimming method                  | N/A                                        |
| LED Flickering Rate             | Ultra low (5% or less)                     |
| Housing colour                  | RAL 9003 - Signal white                    |
| IP rating                       | IP40/20                                    |
| IK rating                       | IK03                                       |
| Product EAN number              | 5410288421988                              |
|                                 |                                            |

#### **PHOTOMETRY**



# START Panel UGR19 1200x300 START Panel UGR19 1200x300 3600Lm 830 LILO 0042198





### **TECHNICAL DRAWINGS**