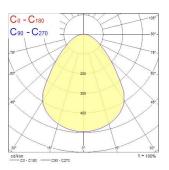

|
| Control gear type               | LED driver constant current                  |
| Dimmable                        | Yes                                          |
| Dimming method                  | DALI                                         |
| LED Flickering Rate             | Ultra low (5% or less)                       |
| Housing colour                  | RAL 9003 - Signal white                      |
| IP rating                       | IP44/20                                      |
| IK rating                       | IK03                                         |
| Product EAN number              | 5410288426396                                |

### **PHOTOMETRY**



# START Panel IP44 UGR19 600x600 ST Panel UGR19 600x600 HE IP44 DALI 4300 840 0042639





### **TECHNICAL DRAWINGS**