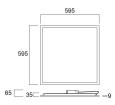

rol gear type               | LED driver constant current                  |
| Dimmable                        | Yes                                          |
| Dimming method                  | DALI                                         |
| LED Flickering Rate             | Ultra low (5% or less)                       |
| Housing colour                  | RAL 9003 - Signal white                      |
| IP rating                       | IP44/20                                      |
| IK rating                       | IK03                                         |
| Product EAN number              | 5410288426396                                |

### **PHOTOMETRY**



# START Panel IP44 UGR19 600x600 ST Panel UGR19 600x600 HE IP44 DALI 4300 840 0042639





### **TECHNICAL DRAWINGS**