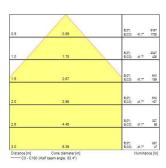

|
| Control gear type               | LED driver constant current                  |
| Dimmable                        | Yes                                          |
| Dimming method                  | DALI                                         |
| LED Flickering Rate             | Ultra low (5% or less)                       |
| Housing colour                  | RAL 9003 - Signal white                      |
| IP rating                       | IP44/20                                      |
| IK rating                       | IK03                                         |
| Product EAN number              | 5410288426396                                |

### **PHOTOMETRY**



# START Panel IP44 UGR19 600x600 ST Panel UGR19 600x600 HE IP44 DALI 4300 840 0042639





### **TECHNICAL DRAWINGS**