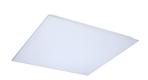

#### **Product features**

START Panel IP44 is a range of backlit LED panels used in recessed ceilings. Ideal for general indoor applications such as corridors, breakrooms, offices and meeting rooms. Luminaire dimensions are compatible with common ceiling installation, and the shallow design makes it easy to install in low ceilings. Nominal size 600x600mm, 4300Lm; 34W; 126Lm/W; Average lifespan: 100.000Hrs; 4000K; CRI 80; Glare control <19; IK03; IP44 (from the front); SDCM<3; Class II; DALI dimmable.

#### PRODUCT OVERVIEW

| Product name                    | ST Panel UGR19 600x600 HE IP44 DALI 4300 840 |
|---------------------------------|----------------------------------------------|
| Technology                      | LED                                          |
| Cap/Base                        | N/A                                          |
| Housing                         | Aluminium, Steel                             |
| Mount                           | Ceiling recessed mounting                    |
| General application             | Education, Office                            |
| ETIM Class                      | EC002892                                     |
| E-number FI                     | 4278345                                      |
| Warranty                        | 5 years                                      |
| Fixture luminous flux (lm)      | 4300                                         |
| Luminaire efficacy (lm/W)       | 126                                          |
| Colour temperature (K)          | 4000                                         |
| Light colour                    | Neutral White                                |
| CRI (Ra)                        | 80                                           |
| Colour Variation Initial (SDCM) | SDCM3                                        |
| Beam Angle (°)                  | 90                                           |
| Glare control                   | < 19                                         |
| Photobiological Risk Group      | RG0                                          |
| Total power consumption (W)     | 34                                           |
| Electrical protection           | Class II                                     |
| Control gear type               | LED driver constant current                  |
| Dimmable                        | Yes                                          |
| Dimming method                  | DALI                                         |
| LED Flickering Rate             | Ultra low (5% or less)                       |
| Housing colour                  | RAL 9003 - Signal white                      |
| IP rating                       | IP44/20                                      |
| IK rating                       | IK03                                         |
| Product EAN number              | 5410288426396                                |