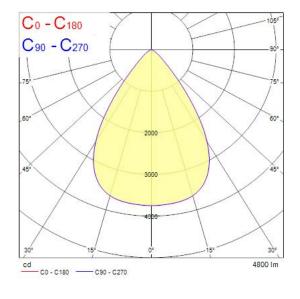

|
| Electrical protection Class II                  |
| Control gear type LED driver constant current   |
| <b>Dimmable</b> Yes                             |



# Insaver Slim IP44 DALI 225 4950lm 840 **0030541**

| Minimum dimming level (%) | 1                       |
|---------------------------|-------------------------|
| LED Flickering Rate       | Ultra low (5% or less)  |
| Housing colour            | RAL 9003 - Signal white |
| IP rating                 | IP44/20                 |
| IK rating                 | IK07                    |
| Product EAN number        | 5410288305417           |
| Warranty                  | 5 years                 |
| Colour Code               | 840                     |
| Dimming method            | DALI                    |

## **Photometry**



## **Technical drawings**