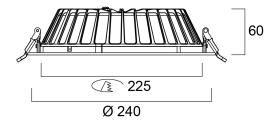

on Class II                  |
| Control gear type LED driver constant current   |
| <b>Dimmable</b> Yes                             |



# Insaver Slim IP44 DALI 225 4950lm 840 **0030541**

| Minimum dimming level (%) | 1                       |
|---------------------------|-------------------------|
| LED Flickering Rate       | Ultra low (5% or less)  |
| Housing colour            | RAL 9003 - Signal white |
| IP rating                 | IP44/20                 |
| IK rating                 | IK07                    |
| Product EAN number        | 5410288305417           |
| Warranty                  | 5 years                 |
| Colour Code               | 840                     |
| Dimming method            | DALI                    |

## **Photometry**



## **Technical drawings**