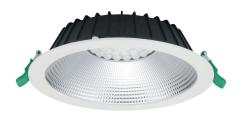

### Insaver Slim IP44 DALI 225 4950lm 840 0030541





















#### **Product Overview**

| TechnologyLEDCap/BaseN/AHousingAluminium        |
|-------------------------------------------------|
| Cap/Base N/A                                    |
| Housing Aluminium                               |
|                                                 |
| Mount Ceiling recessed mounting                 |
| General application Hospitality, Office, Retail |
| ETIM Class EC001744                             |
| <b>E-number FI</b> 4278537                      |
| Fixture luminous flux (lm) 4950                 |
| Luminaire efficacy (lm/W) 121                   |
| Colour temperature (K) 4000                     |
| Light colour Neutral White                      |
| <b>CRI (Ra)</b> 80                              |
| Colour Variation Initial (SDCM) 3