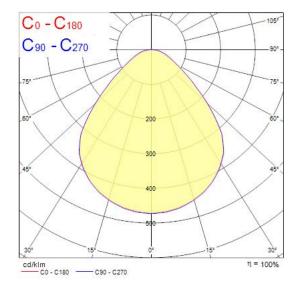

| Electrical protection           | Class II                                  |
| Control gear type               | LED driver constant current               |



# START Panel UGR19 600x600 DALI 4800Lm 840 **0042217**

| Dimmable                  | Yes                     |
|---------------------------|-------------------------|
| Minimum dimming level (%) | 1                       |
| LED Flickering Rate       | Ultra low (5% or less)  |
| Housing colour            | RAL 9003 - Signal white |
| IP rating                 | IP40/20                 |
| IK rating                 | IK03                    |
| Product EAN number        | 5410288422176           |
| Warranty                  | 5 years                 |
| Dimming method            | DALI                    |

## **Photometry**



## **Technical drawings**