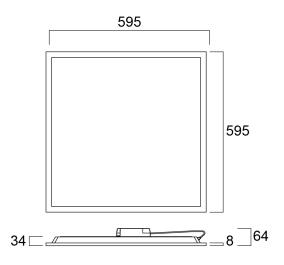

| Class II                                  |
| Control gear type               | LED driver constant current               |



# START Panel UGR19 600x600 DALI 4800Lm 840 **0042217**

| Dimmable                  | Yes                     |
|---------------------------|-------------------------|
| Minimum dimming level (%) | 1                       |
| LED Flickering Rate       | Ultra low (5% or less)  |
| Housing colour            | RAL 9003 - Signal white |
| IP rating                 | IP40/20                 |
| IK rating                 | IK03                    |
| Product EAN number        | 5410288422176           |
| Warranty                  | 5 years                 |
| Dimming method            | DALI                    |

## **Photometry**



## **Technical drawings**