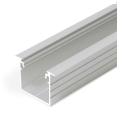

Profile Recess 20 Profile Recess 20 EF/U7 3m anodised 0022605

## **Product features**

A recessed 3000mm length anodised aluminium lighting profile that can be combined with frosted slide (0022622) or opal click (0022623) diffusers with a maximum LED strip width of 20mm and two mounting options (clips or plates). Additional accessories like end caps, profile holders or mounting brackets need to be ordered separately.