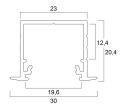

r plates). Additional accessories like end caps, profile holders or mounting brackets need to be ordered separately.

## CERK

## **PRODUCT OVERVIEW**

| Product name        | Profile Recess 20 EF/U7 3m anodised |
|---------------------|-------------------------------------|
| Technology          | Accessory                           |
| Housing             | Aluminium                           |
| General application | Retail                              |
| ETIM Class          | EC002557                            |
| E-number FI         | 4278028                             |
| Warranty            | 3 years                             |
| Housing colour      | Silver                              |
| Product EAN number  | 5410288226057                       |

## **TECHNICAL DRAWINGS**