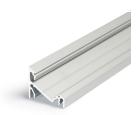

# Profile Corner Surface 14 Profile Corner Surface 14 EF/T 3m anodised 0022611

#### **Product features**

 A 3000mm length anodised aluminium lighting profile that can be combined with frosted slide (0022622) or opal click (0022623) diffusers with a maximum LED strip width of 14mm. Thanks to the angular design this profile offers two lighting angles (30° / 60°). This decorative profile design provides hidden mounting. Additional accessories like end caps, profile holders or mounting brackets need to be ordered separately.