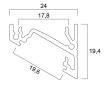

ng brackets need to be ordered separately.

## CH C €

### **PRODUCT OVERVIEW**

| Product name        | Profile Corner Surface 14 EF/T 3m anodised |
|---------------------|--------------------------------------------|
| Technology          | Accessory                                  |
| Housing             | Aluminium                                  |
| General application | Retail                                     |
| ETIM Class          | EC002557                                   |
| E-number FI         | 4278033                                    |
| Warranty            | 3 years                                    |
| Housing colour      | Silver                                     |
| Product EAN number  | 5410288226118                              |

### **TECHNICAL DRAWINGS**