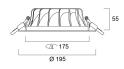

16                             |
| Electrical protection       | Class II                       |
| Control gear type           | Other                          |
| Control gear mounting       | Remote                         |
| Dimmable                    | Yes                            |
| Dimming method              | DALI                           |
| Minimum dimming level (%)   | 1                              |
| Housing colour              | RAL 9003 - Signal white        |
| IP rating                   | IP44/20                        |
|                             | IK07                           |
| IK rating                   | IK07                           |



## Syl-lighter LED II 195 SYL-LIGHTER II 195 16W NW DALI 3031844

#### PHOTOMETRY



### **TECHNICAL DRAWINGS**