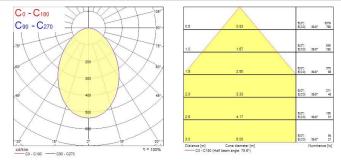

Total power consumption (W) | 16                             |
| Electrical protection       | Class II                       |
| Control gear type           | Other                          |
| Control gear mounting       | Remote                         |
| Dimmable                    | Yes                            |
| Dimming method              | DALI                           |
| Minimum dimming level (%)   | 1                              |
| Housing colour              | RAL 9003 - Signal white        |
| IP rating                   | IP44/20                        |
|                             | IK07                           |
| IK rating                   | IK07                           |



## Syl-lighter LED II 195 SYL-LIGHTER II 195 16W NW DALI 3031844

#### PHOTOMETRY



### **TECHNICAL DRAWINGS**