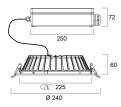

|
| Control gear type               | LED driver constant current                |
| Dimmable                        | No                                         |
| Dimming method                  | N/A                                        |
| LED Flickering Rate             | Ultra low (5% or less)                     |
| Housing colour                  | RAL 9003 - Signal white                    |
| IP rating                       | IP65                                       |
| IK rating                       | IK03                                       |
| Product EAN number              | 5410288305332                              |

### **PHOTOMETRY**



# INSAVER SLIM IP65 Insaver Slim IP65 225 Multi4150-4950lm 840 0030533





## **TECHNICAL DRAWINGS**