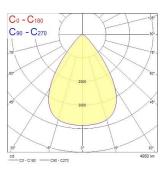

| Class II                                   |
| Control gear type               | LED driver constant current                |
| Dimmable                        | No                                         |
| Dimming method                  | N/A                                        |
| LED Flickering Rate             | Ultra low (5% or less)                     |
| Housing colour                  | RAL 9003 - Signal white                    |
| IP rating                       | IP65                                       |
| IK rating                       | IK03                                       |
| Product EAN number              | 5410288305332                              |

### **PHOTOMETRY**



# INSAVER SLIM IP65 Insaver Slim IP65 225 Multi4150-4950lm 840 0030533





## **TECHNICAL DRAWINGS**