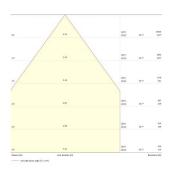

| Class II                                   |
| Control gear type               | LED driver constant current                |
| Dimmable                        | No                                         |
| Dimming method                  | N/A                                        |
| LED Flickering Rate             | Ultra low (5% or less)                     |
| Housing colour                  | RAL 9003 - Signal white                    |
| IP rating                       | IP65                                       |
| IK rating                       | IK03                                       |
| Product EAN number              | 5410288305332                              |

### **PHOTOMETRY**



# INSAVER SLIM IP65 Insaver Slim IP65 225 Multi4150-4950lm 840 0030533





## **TECHNICAL DRAWINGS**