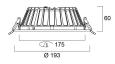

|
| Dimming method                  | DALI                                        |
| Minimum dimming level (%)       | 1                                           |
| LED Flickering Rate             | Ultra low (5% or less)                      |
| Housing colour                  | RAL 9003 - Signal white                     |
| IP rating                       | IP44/20                                     |
| IK rating                       | IK07                                        |
| Product EAN number              | 5410288305370                               |
|                                 |                                             |



# INSAVER SLIM 175 Insaver Slim UGR19 IP44 DALI 175 1700lm 840 0030537

### **PHOTOMETRY**





### **TECHNICAL DRAWINGS**