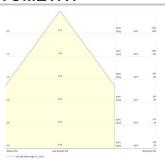

| Yes                                         |
| Dimming method                  | DALI                                        |
| Minimum dimming level (%)       | 1                                           |
| LED Flickering Rate             | Ultra low (5% or less)                      |
| Housing colour                  | RAL 9003 - Signal white                     |
| IP rating                       | IP44/20                                     |
| IK rating                       | IK07                                        |
| Product EAN number              | 5410288305370                               |
|                                 |                                             |



# INSAVER SLIM 175 Insaver Slim UGR19 IP44 DALI 175 1700lm 840 0030537

### **PHOTOMETRY**





### **TECHNICAL DRAWINGS**