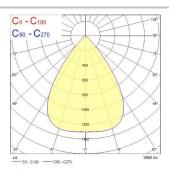

Yes                                         |
| Dimming method                  | DALI                                        |
| Minimum dimming level (%)       | 1                                           |
| LED Flickering Rate             | Ultra low (5% or less)                      |
| Housing colour                  | RAL 9003 - Signal white                     |
| IP rating                       | IP44/20                                     |
| IK rating                       | IK07                                        |
| Product EAN number              | 5410288305370                               |
|                                 |                                             |



# INSAVER SLIM 175 Insaver Slim UGR19 IP44 DALI 175 1700lm 840 0030537

### **PHOTOMETRY**





### **TECHNICAL DRAWINGS**