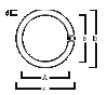

mp finish                | Frosted/Coated       |
| Fixture rating             | Enclosed             |
| General application        | SPG                  |
| ETIM Class                 | EC002962             |
| E-number FI                | 4940737              |
| Light colour               | BL368 Blacklight     |
| Wattage (W)                | 15.00                |
| Product Voltage (V)        | 55                   |
| Dimmable                   | No                   |
| Dimming method             | N/A                  |
| Average life (Nominal) (h) | 14000                |
| Product EAN number         | 5410288000824        |
|                            |                      |

### PHOTOMETRY



## **TECHNICAL DRAWINGS**



# Blacklight BL368 Linear T8 F15W T8 BL368 0000082