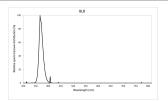

#### **Product features**

The energy distribution of the BL368 lamp is concentrated around the spectral peak at 368nm which is the most important frequency for the attraction of flying insects.

### PHOTOMETRY