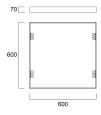

## **Product features**

 Surface Mounting Kit for START eco Panel, START Panel, START Panel Multipower, Quadro and Opticlip ranges. RAL9003. Height of 70 mm.



## PRODUCT OVERVIEW

| Product name        | Surface Mounting Kit 600x600x70mm      |
|---------------------|----------------------------------------|
| Technology          | Accessory                              |
| Environment         | Interior                               |
| General application | Education, Hospitality, Office, Retail |
| ETIM Class          | EC002557                               |
| E-number FI         | 4278312                                |
| Warranty            | 5 years                                |
| Product EAN number  | 5410288471976                          |

## **TECHNICAL DRAWINGS**