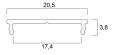

ght). It is to be used without a cover with a maximum LED strip width of 16mm. Additional accessories need to be ordered separately.

## CER

### **PRODUCT OVERVIEW**

| Product name        | Profile HO Surface 16 (20x4) raw alu. 2m |
|---------------------|------------------------------------------|
| Technology          | Accessory                                |
| Housing             | Aluminium                                |
| General application | Retail                                   |
| ETIM Class          | EC002557                                 |
| Warranty            | 3 years                                  |
| Housing colour      | Silver                                   |
| Product EAN number  | 5410288226040                            |

### **TECHNICAL DRAWINGS**