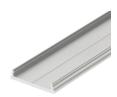

# Profile HO Surface 16 Profile HO Surface 16 (20x4) raw alu. 2m 0022604

#### **Product features**

 The simplest installation of a LED strip. This 2000mm length raw aluminium profile improves LED strip's adhesion with a very flat design (3,8mm height). It is to be used without a cover with a maximum LED strip width of 16mm. Additional accessories need to be ordered separately.