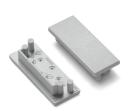

# End caps End caps Shallow wide surface 30 (x2) 0022638

#### Product features

 A profile ending made of thermoplastic (ABS). Compatible with the following profiles: Profile Shallow Wide Surface 30 CDE-9/T (0022591, 0022600, 0022609). 2pcs per pack.