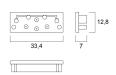

g profiles: Profile Shallow Wide Surface 30 CDE-9/T (0022591, 0022600, 0022609). 2pcs per pack.

## CER

### **PRODUCT OVERVIEW**

| Product name        | End caps Shallow wide surface 30 (x2) |
|---------------------|---------------------------------------|
| Technology          | Accessory                             |
| Housing             | Aluminium                             |
| General application | Retail                                |
| ETIM Class          | EC002557                              |
| E-number FI         | 4278048                               |
| Warranty            | 3 years                               |
| Housing colour      | Silver                                |
| Product EAN number  | 5410288226385                         |

### **TECHNICAL DRAWINGS**