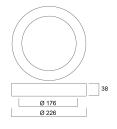

Control gear type               | LED driver constant current                |
| Dimmable                        | Yes                                        |
| Dimming method                  | Mains: leading / trailing edge             |
| LED Flickering Rate             | Ultra low (5% or less)                     |
| Housing colour                  | RAL 9003 - Signal white                    |
| IP rating                       | IP20                                       |
| IK rating                       | IK06                                       |
| Product EAN number              | 5410288541297                              |

### PHOTOMETRY



# START Downlight Flat Dimmable 226mm Round Surface Start Downlight Flat 226 1750LM 840 DIM SM 0054129



### **TECHNICAL DRAWINGS**