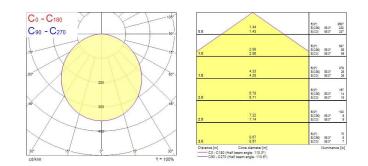

|
| Control gear type               | LED driver constant current                |
| Dimmable                        | Yes                                        |
| Dimming method                  | Mains: leading / trailing edge             |
| LED Flickering Rate             | Ultra low (5% or less)                     |
| Housing colour                  | RAL 9003 - Signal white                    |
| IP rating                       | IP20                                       |
| IK rating                       | IK06                                       |
| Product EAN number              | 5410288541297                              |

### PHOTOMETRY



# START Downlight Flat Dimmable 226mm Round Surface Start Downlight Flat 226 1750LM 840 DIM SM 0054129



### **TECHNICAL DRAWINGS**