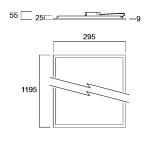

### START Panel UGR19 1200x300 DALI 3600Lm 830 0042860

 LED Panel with backlit technology, ideal for general indoor lighting applications such as breakout areas, offices and meeting rooms. Extruded aluminium frame, passive cooling. Low glaring UGR<19. RG0, 90 degree beam angle, optical system: PS diffuser with Opal finish. Light color temperature: 3000K Warm White, total system power: 36W, total fixture output: 3600lm, efficacy: 100 lm/W, Ra80 typical, LED chromacity: 3 step MacAdam ellipse (SDCM3), lifespan: 100,000 hours at 70% of the original output (L70B50), IR/UV free light source without heat radiation, operating voltage: 220-240V / 50-60Hz, low flicker, DALI dimmable driver, electrical protection: Class II. Degree of Protection: IP40/IP20, suitable for indoor environment only. Nominal size: 1195x295mm, saftey cables included, 25mm nominal height, White color frame, weight: 1,9Kg.