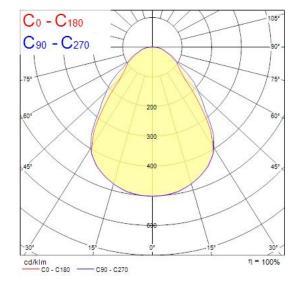

ical Risk Group      | RG0                         |
| Total power consumption (W)     | 36                          |
| Electrical protection           | Class II                    |
| Control gear type               | LED driver constant current |
| Dimmable                        | Yes                         |
| LED Flickering Rate             | Ultra low (5% or less)      |
| Housing colour                  | RAL 9003 - Signal white     |
| IP rating                       | IP40/20                     |
| IK rating                       | IK03                        |
| Product EAN number              | 5410288428604               |
| Warranty                        | 5 years                     |
| Dimming method                  | DALI                        |

### **Photometry**



## **Technical drawings**