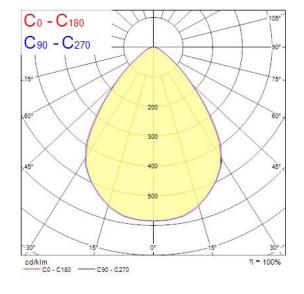

## **Technical drawings**

### OptiClip 1200 4000K C9 WH DALI WHITE 0044021

Transferrance Transferrance

• OPTICLIP 1200 4000K C9 WH DALI WHITE is a high efficacy low glare luminaire with replaceable light engines for office and education appalications. Ceiling recessed LED luminaire with white colour plastic optic, direct light distribution, luminaire dimensions: 1195x295x20mm, Sylvania White body colour (RAL9016), IP40 (from the front), IK07, DALI Dimmable, low LED flicker (+/-5%), Neutral White (4000K) LED Colour Temperature, 3250lm luminous flux, 29W power consumption, 112lm/W system efficacy, CRI>90, SDCM 3 (3-step MacAdam ellipse) LED Colour Consistency, UGR<20, Luminance at 65° < 2000 cd/m2, lifespan: 62,000 hours L80B20, photobiological safety risk group 1. Electrical protection Class II. Glow wire test 850°C.