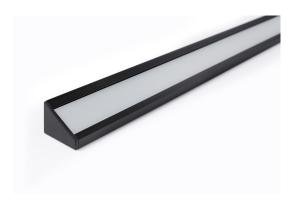

## Profile corner surface 14 (24x19) 2m SET BW **0021576**

#### **Features**

• The Profile corner surface 14 2m SET BW consists of 2m anodised black profile, F click diffuser (0022619), 2 end caps and 4 holders (0022645)

# Profile corner surface 14 (24x19) 2m SET BW **0021576**