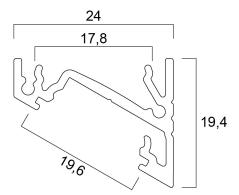

|
| General application        | Hospitality, Retail                         |
| ETIM Class                 | EC002557                                    |
| E-number FI                | 4278575                                     |
| Photobiological Risk Group | Not applicable                              |
| Housing colour             | Black                                       |
| IP rating                  | IP00                                        |
| IK rating                  | IK00                                        |
| Product EAN number         | 5410288215761                               |
| Warranty                   | 3 years                                     |



# Profile corner surface 14 (24x19) 2m SET BW **0021576**

### **Technical drawings**