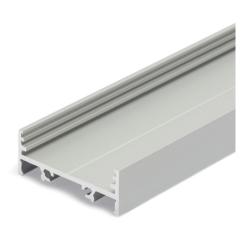

## Profile Shallow Wide Surface 30 CDE-9/T 1m anodised **0022591**

#### **Features**

• A shallow wide 1000mm length anodised aluminium lighting profile that can be combined with multiple click diffusers (flat opal - 0022616, round opal - 0022617, square opal - 0022627) with a maximum LED strip width of 20mm. Can be mounted with 'Profile HO surface 16 raw alu.' or dedicated plates. Additional accessories like end caps, profile holders or mounting brackets need to be ordered separately.