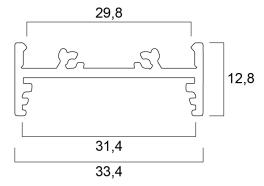

|---------------------|-----------------------------------------------------|
| Technology          | Accessory                                           |
| Housing             | Aluminium                                           |
| General application | Retail                                              |
| ETIM Class          | EC002557                                            |
| E-number FI         | 4278019                                             |
| Housing colour      | Silver                                              |
| Product EAN number  | 5410288225913                                       |
| Warranty            | 3 years                                             |



# Profile Shallow Wide Surface 30 CDE-9/T 1m anodised **0022591**

### **Technical drawings**