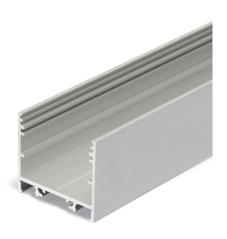

## Profile Deep Wide Surface 30 CDE-9/T 2m anodised **0022599**

#### **Features**

• A deep wide 1000mm length anodised aluminium lighting profile that can be combined with multiple click diffusers (flat opal - 0022620, round opal - 0022621, square opal - 0022630) with a maximum LED strip width of 20mm. Can be mounted with 'Profile HO surface 16 raw alu.' or dedicated plates. Additional accessories like end caps, profile holders or mounting brackets need to be ordered separately.

# Profile Deep Wide Surface 30 CDE-9/T 2m anodised **0022599**