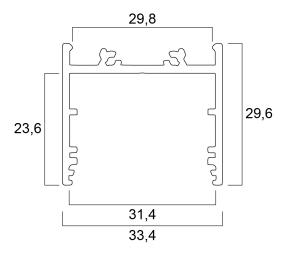

.

#### **Product Overview**

| Product name        | Profile Deep Wide Surface 30 CDE-9/T 2m anodised |
|---------------------|--------------------------------------------------|
| Technology          | Accessory                                        |
| Housing             | Aluminium                                        |
| General application | Retail                                           |
| ETIM Class          | EC002557                                         |
| Housing colour      | Silver                                           |
| Product EAN number  | 5410288225999                                    |
| Warranty            | 3 years                                          |



# Profile Deep Wide Surface 30 CDE-9/T 2m anodised **0022599**

### **Technical drawings**