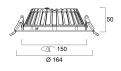

rrent                 |
| Dimmable                        | Yes                                         |
| Dimming method                  | DALI                                        |
| Minimum dimming level (%)       | 1                                           |
| LED Flickering Rate             | Ultra low (5% or less)                      |
| Housing colour                  | RAL 9003 - Signal white                     |
| IP rating                       | IP44/20                                     |
| IK rating                       | IK07                                        |
| Product EAN number              | 5410288305356                               |



# INSAVER SLIM 150 Insaver Slim UGR19 IP44 DALI 150 1200lm 840 0030535

### PHOTOMETRY



## **TECHNICAL DRAWINGS**