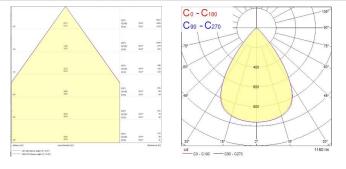

| LED driver constant current                 |
| Dimmable                        | Yes                                         |
| Dimming method                  | DALI                                        |
| Minimum dimming level (%)       | 1                                           |
| LED Flickering Rate             | Ultra low (5% or less)                      |
| Housing colour                  | RAL 9003 - Signal white                     |
| IP rating                       | IP44/20                                     |
| IK rating                       | IK07                                        |
| Product EAN number              | 5410288305356                               |



# INSAVER SLIM 150 Insaver Slim UGR19 IP44 DALI 150 1200lm 840 0030535

### PHOTOMETRY



## **TECHNICAL DRAWINGS**