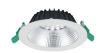

#### Product features

Insaver Slim is a ceiling recessed LED downlight (IP44 from the front), Die-cast aluminium body, loop in loop out connector for quick installation, Dimmable DALI driver of TRIDONIC (LCA 17W 250-700mA one4all SR PRE 28000670), 9.5W; 1200Im; 126Im/W; 4000K; UGR <19 with shallow product depth 50mm. Meets TP(a) requirements.