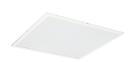

## **Product features**

START Panel IP54 is a range of recessed integrated LED panels for general indoor lighting applications such as breakout areas, offices and meeting rooms. Max. drive current: 165mA; Max. power: 36W; Average lifespan: 100.000Hrs; 3000K; CRI 80; Efficacy up to: 136Lm/W; Fixture lumen up to: 4900lm; IK03; IP54 (from the front); Class II; DALI dimmable.

### PRODUCT OVERVIEW

| Product name                    | START PANEL IP54 600 4500LM 830 DALI |
|---------------------------------|--------------------------------------|
| Technology                      | LED                                  |
| Cap/Base                        | N/A                                  |
| Housing                         | Steel                                |
| Mount                           | Ceiling recessed mounting            |
| General application             | Education, Office                    |
| ETIM Class                      | EC002892                             |
| E-number FI                     | 4274190                              |
| Warranty                        | 5 years                              |
| Fixture luminous flux (lm)      | 4500                                 |
| Luminaire efficacy (Im/W)       | 120                                  |
| Colour temperature (K)          | 3000                                 |
| Light colour                    | Warm White                           |
| CRI (Ra)                        | 80                                   |
| Colour Variation Initial (SDCM) | SDCM3                                |
| Beam Angle (°)                  | 107                                  |
| Glare control                   | < 25                                 |
| Photobiological Risk Group      | RG0                                  |
| Total power consumption (W)     | 36                                   |
| Electrical protection           | Class I                              |
| Control gear type               | LED driver constant current          |
| Dimmable                        | Yes                                  |
| Dimming method                  | DALI                                 |
| Minimum dimming level (%)       | 1                                    |
| LED Flickering Rate             | Ultra low (5% or less)               |
| Housing colour                  | RAL 9016 - Traffic white / Bezel     |
| IP rating                       | IP54/20                              |
| IK rating                       | IK03                                 |
| Product EAN number              | 5410288477824                        |