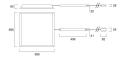

ontrol gear type               | LED driver constant current          |
| Dimmable                        | Yes                                  |
| Dimming method                  | DALI                                 |
| Minimum dimming level (%)       | 1                                    |
| LED Flickering Rate             | Ultra low (5% or less)               |
| Housing colour                  | RAL 9016 - Traffic white / Bezel     |
| IP rating                       | IP54/20                              |
| IK rating                       | IK03                                 |
| Product EAN number              | 5410288477824                        |



# START Panel IP54 600x600 START PANEL IP54 600 4500LM 830 DALI 0047782

### **PHOTOMETRY**





### **TECHNICAL DRAWINGS**