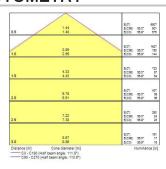

|
| Control gear type               | LED driver constant current          |
| Dimmable                        | Yes                                  |
| Dimming method                  | DALI                                 |
| Minimum dimming level (%)       | 1                                    |
| LED Flickering Rate             | Ultra low (5% or less)               |
| Housing colour                  | RAL 9016 - Traffic white / Bezel     |
| IP rating                       | IP54/20                              |
| IK rating                       | IK03                                 |
| Product EAN number              | 5410288477824                        |



# START Panel IP54 600x600 START PANEL IP54 600 4500LM 830 DALI 0047782

### **PHOTOMETRY**





### **TECHNICAL DRAWINGS**