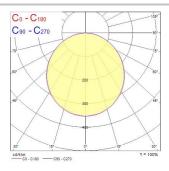

|
| Control gear type               | LED driver constant current          |
| Dimmable                        | Yes                                  |
| Dimming method                  | DALI                                 |
| Minimum dimming level (%)       | 1                                    |
| LED Flickering Rate             | Ultra low (5% or less)               |
| Housing colour                  | RAL 9016 - Traffic white / Bezel     |
| IP rating                       | IP54/20                              |
| IK rating                       | IK03                                 |
| Product EAN number              | 5410288477824                        |



# START Panel IP54 600x600 START PANEL IP54 600 4500LM 830 DALI 0047782

### **PHOTOMETRY**





### **TECHNICAL DRAWINGS**