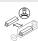

## START Panel IP54 600x600 START PANEL IP54 600 4500LM 830 DALI 0047782

## **Product features**



START Panel IP54 is a range of recessed integrated LED panels for general indoor lighting applications such as breakout areas, offices and meeting rooms. Max. drive current: 165mA; Max. power: 36W; Average lifespan: 100.000Hrs; 3000K; CRI 80; Efficacy up to: 136Lm/W; Fixture lumen up to: 4900lm; IK03; IP54 (from the front); Class II; DALI dimmable.

























### PRODUCT OVERVIEW

| Product name                    | START PANEL IP54 600 4500LM 830 DALI |
|---------------------------------|--------------------------------------|
| Technology                      | LED                                  |
| Cap/Base                        | N/A                                  |
| Housing                         | Steel                                |
| Mount                           | Ceiling recessed mounting            |
| General application             | Education, Office                    |
| ETIM Class                      | EC002892                             |
| E-number FI                     | 4274190                              |
| Warranty                        | 5 years                              |
| Fixture