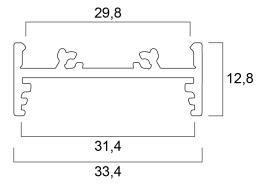

|---------------------|-----------------------------------------------------|
| Technology          | Accessory                                           |
| Housing             | Aluminium                                           |
| General application | Retail                                              |
| ETIM Class          | EC002557                                            |
| E-number FI         | 4278031                                             |
| Housing colour      | Silver                                              |
| Product EAN number  | 5410288226095                                       |
| Warranty            | 3 years                                             |



# Profile Shallow Wide Surface 30 CDE-9/T 3m anodised **0022609**

### **Technical drawings**