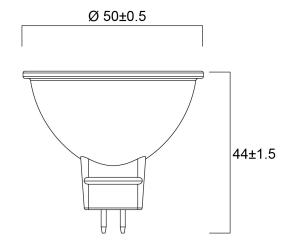

|
| Beam Angle (°)                  | 36                                                                                  |
| Photobiological Risk Group      | RG1                                                                                 |
| Wattage (W)                     | 4.4                                                                                 |



# RefLED Superia Retro MR16 V2 380LM DIM 865 36 SL **0029217**

| Product Voltage (V)        | 12            |
|----------------------------|---------------|
| Dimmable                   | Yes           |
| Average life (Nominal) (h) | 25000         |
| Product EAN number         | 5410288292175 |
| Warranty                   | 5 years       |

## **Technical drawings**