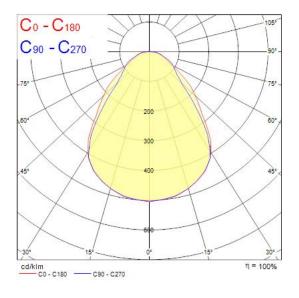

lectrical protection           | Class II                                   |
| Control gear type               | LED driver constant current                |



# START Panel UGR19 1200x300 DALI 3600Lm 830 **0042225**

| Dimmable                  | Yes                     |
|---------------------------|-------------------------|
| Minimum dimming level (%) | 1                       |
| LED Flickering Rate       | Ultra low (5% or less)  |
| Housing colour            | RAL 9003 - Signal white |
| IP rating                 | IP40/20                 |
| IK rating                 | IK03                    |
| Product EAN number        | 5410288422251           |
| Warranty                  | 5 years                 |
| Dimming method            | DALI                    |

## **Photometry**



## **Technical drawings**