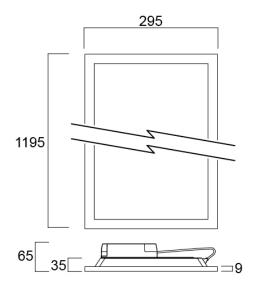

| Class II                                   |
| Control gear type               | LED driver constant current                |



# START Panel UGR19 1200x300 DALI 3600Lm 830 **0042225**

| Dimmable                  | Yes                     |
|---------------------------|-------------------------|
| Minimum dimming level (%) | 1                       |
| LED Flickering Rate       | Ultra low (5% or less)  |
| Housing colour            | RAL 9003 - Signal white |
| IP rating                 | IP40/20                 |
| IK rating                 | IK03                    |
| Product EAN number        | 5410288422251           |
| Warranty                  | 5 years                 |
| Dimming method            | DALI                    |

## **Photometry**



## **Technical drawings**