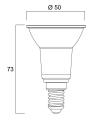

|
| Photobiological Risk Group      | RG1                                                              |
| Wattage (W)                     | 4.5                                                              |
| Product Voltage (V)             | 230                                                              |
| Dimmable                        | No                                                               |
| Average life (Nominal) (h)      | 15000                                                            |
| Product EAN number              | 5410288291949                                                    |

### **PHOTOMETRY**



## RefLED PAR16 RefLED Retro PAR16 V2 345LM 840 E14 36 SL 0029194



### **TECHNICAL DRAWINGS**