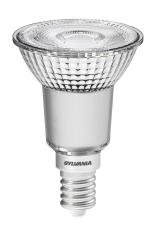

## RefLED Retro PAR16 V2 345LM 840 E14 36 SL 0029194

#### **Product features**

- High performance LED PAR16 lamp with the same look and feel of traditional PAR lamps
- Glass construction means no colours clashing between the lamp and fixture
- Reduced visible heatsink from the front
- Mercury-free solution
- Lower maintenance cost
- Lifetime: 15,000 hours
- High lumen efficacy
- Non-dimmable
- 3 year warranty
- Suitable for general lighting and accent lighting for hotels, restaurants, bars, lobbies, corridors and

### PRODUCT OVERVIEW

| Product name                    | RefLED Retro PAR16 V2 345LM 840 E14 36 SL                        |
|---------------------------------|------------------------------------------------------------------|
| Technology                      | LED                                                              |
| Watt (Rated) (W)                | 4.5                                                              |
| Туре                            | LED exchangeable                                                 |
| Cap/Base                        | E14                                                              |
| Fixture rating                  | Open                                                             |
| General application             | Hospitality, Museums & Galleries, Residential & Consumer, Retail |
| ETIM Class                      | EC001959                                                         |
| E-number FI                     | 4741076                                                          |
| Warranty                        | 3 years                                                          |
| Colour temperature (K)          | 4000                                                             |
| Light colour                    | Cool White                                                       |
| CRI (Ra)                        | 80                                                               |
| Colour Variation Initial (SDCM) | SDCM6                                                            |
| Colour Consistency (SDCM)       | 6                                                                |
| Beam Angle (°)                  | 36                                                               |
| Photobiological Risk Group      | RG1                                                              |
| Wattage (W)                     | 4.5                                                              |
| Product Voltage (V)             | 230                                                              |
| Dimmable                        | No                                                               |
| Average life (Nominal) (h)      | 15000                                                            |
| Product EAN number              | 5410288291949                                                    |