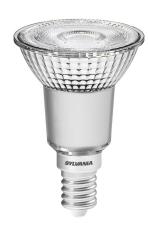

# RefLED PAR16

# RefLED Retro PAR16 V2 345LM 865 E14 36 SL 0029195

#### **Product features**

- High performance LED PAR16 lamp with the same look and feel of traditional PAR lamps
- Glass construction means no colours clashing between the lamp and fixture
- Reduced visible heatsink from the front
- Mercury-free solution
- Lower maintenance cost
- Lifetime: 15,000 hours
- High lumen efficacy
- Non-dimmable
- 3 year warranty
- Suitable for general lighting and accent lighting for hotels, restaurants, bars, lobbies, corridors and

### PRODUCT OVERVIEW

| Product name                    | RefLED Retro PAR16 V2 345LM 865 E14 36 SL                        |
|---------------------------------|------------------------------------------------------------------|
| Technology                      | LED                                                              |
| Watt (Rated) (W)                | 4.5                                                              |
| Туре                            | LED exchangeable                                                 |
| Cap/Base                        | E14                                                              |
| Fixture rating                  | Open                                                             |
| General application             | Hospitality, Museums & Galleries, Residential & Consumer, Retail |
| ETIM Class                      | EC001959                                                         |
| E-number FI                     | 4741077                                                          |
| Warranty                        | 3 years                                                          |
| Colour temperature (K)          | 6500                                                             |
| Light colour                    | Daylight                                                         |
| CRI (Ra)                        | 80                                                               |
| Colour Variation Initial (SDCM) | SDCM6                                                            |
| Colour Consistency (SDCM)       | 6                                                                |
| Beam Angle (°)                  | 36                                                               |
| Photobiological Risk Group      | RG1                                                              |
| Wattage (W)                     | 4.5                                                              |
| Product Voltage (V)             | 230                                                              |
| Dimmable                        | No                                                               |
| Average life (Nominal) (h)      | 15000                                                            |
| Product EAN number              | 5410288291956                                                    |