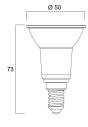

|
| Photobiological Risk Group      | RG1                                                              |
| Wattage (W)                     | 4.5                                                              |
| Product Voltage (V)             | 230                                                              |
| Dimmable                        | No                                                               |
| Average life (Nominal) (h)      | 15000                                                            |
| Product EAN number              | 5410288291956                                                    |

### **PHOTOMETRY**



# RefLED PAR16 RefLED Retro PAR16 V2 345LM 865 E14 36 SL 0029195



### **TECHNICAL DRAWINGS**