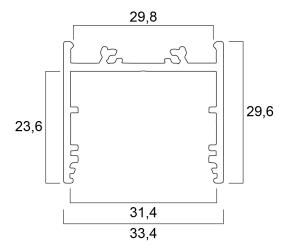

pplication        | Hospitality, Retail                            |
| ETIM Class                 | EC002557                                       |
| E-number FI                | 4278567                                        |
| Photobiological Risk Group | Not applicable                                 |
| Housing colour             | Black                                          |
| IP rating                  | IP00                                           |
| IK rating                  | IK00                                           |
| Product EAN number         | 5410288215846                                  |
| Warranty                   | 3 years                                        |



Profile deep wide surface 30 (33x30) 2m SET BB **0021584** 

## **Technical drawings**