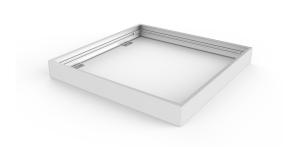

#### **Features**

• Surface Mounting Kit for START eco Panel, START Panel, START Panel Multipower, Quadro and Opticlip ranges. RAL9003. Height of 70 mm.