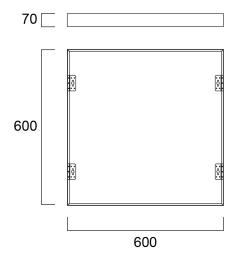

TART eco Panel, START Panel, START Panel Multipower, Quadro and Opticlip ranges. RAL9003. Height of 70 mm.

#### **Product Overview**

| Product name        | Surface Mounting Kit 600x600x70mm      |
|---------------------|----------------------------------------|
| Technology          | Accessory                              |
| Environment         | Interior                               |
| General application | Education, Hospitality, Office, Retail |
| ETIM Class          | EC002557                               |
| E-number FI         | 4278312                                |
| Product EAN number  | 5410288471976                          |
| Warranty            | 5 years                                |



# Surface Mounting Kit 600x600x70mm **0047197**

### **Technical drawings**