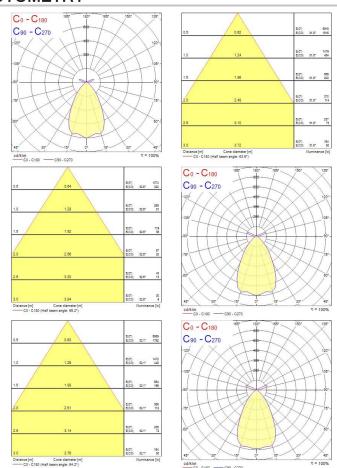

|
| Electrical protection           | Class II                         |
| Control gear type               | LED driver constant current      |
| Control gear mounting           | Remote                           |
| Dimmable                        | Yes                              |
| Dimming method                  | SylSmart SSC                     |
| Minimum dimming level (%)       | 1                                |
| Housing colour                  | RAL 9016 - Traffic white / Bezel |
| IP rating                       | IP20                             |
| IK rating                       | IK02                             |
| Product EAN number              | 5025768599370                    |

# Concord

### Equinox EQUINOX 165 2500 940 SSC 2059937



### PHOTOMETRY

### **TECHNICAL DRAWINGS**