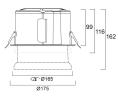

rotection           | Class II                         |
| Control gear type               | LED driver constant current      |
| Control gear mounting           | Remote                           |
| Dimmable                        | Yes                              |
| Dimming method                  | SylSmart SSC                     |
| Minimum dimming level (%)       | 1                                |
| Housing colour                  | RAL 9016 - Traffic white / Bezel |
| IP rating                       | IP20                             |
| IK rating                       | IK02                             |
| Product EAN number              | 5025768599370                    |

# Concord

### Equinox EQUINOX 165 2500 940 SSC 2059937



### PHOTOMETRY

### **TECHNICAL DRAWINGS**