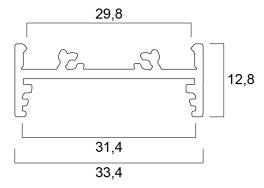

Retail                               |
| ETIM Class                 | EC002557                                          |
| E-number FI                | 4278574                                           |
| Photobiological Risk Group | Not applicable                                    |
| Housing colour             | Black                                             |
| IP rating                  | IP00                                              |
| IK rating                  | IK00                                              |
| Product EAN number         | 5410288215792                                     |
| Warranty                   | 3 years                                           |



# Profile shallow wide surface 30 (33x13) 2m SET BW **0021579**

### **Technical drawings**