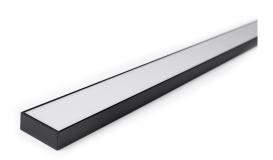

#### **Features**

• The Profile shallow wide surface 30 2m SET BW consists of 2m anodised black profile, F click diffuser (0022620), 2 end caps and 4 holders (0022645)