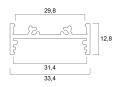

|
| General application        | Hospitality, Retail                               |
| ETIM Class                 | EC002557                                          |
| E-number FI                | 4278568                                           |
| Warranty                   | 3 years                                           |
| Photobiological Risk Group | Not applicable                                    |
| Housing colour             | Black                                             |
| IP rating                  | IP00                                              |
| IK rating                  | IK00                                              |
| Product EAN number         | 5410288215853                                     |

## **TECHNICAL DRAWINGS**