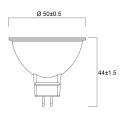

|
| Product Voltage (V)             | 12                                                                                  |
| Dimmable                        | Yes                                                                                 |
| Average life (Nominal) (h)      | 25000                                                                               |
| Product EAN number              | 5410288292151                                                                       |
|                                 |                                                                                     |

#### PHOTOMETRY



# RefLED Superia Retro MR16 DIMMABLE RefLED Superia Retro MR16 V2 345LM DIM 830 36 SL 0029215



### **TECHNICAL DRAWINGS**