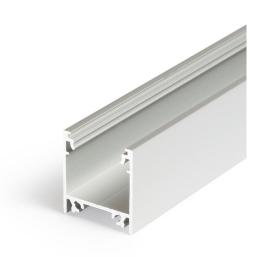

#### **Features**

• A semi deep 3000mm length anodised aluminium lighting profile that can be combined with frosted slide (0022622) or opal click (0022623) diffusers with a maximum LED strip width of 20mm. The profile enables the cables to be hidden away and thanks to the good heat transfer capabilities it is possible to use LED sources of higher power. Additional accessories like end caps, profile holders or mounting brackets need to be ordered separately.