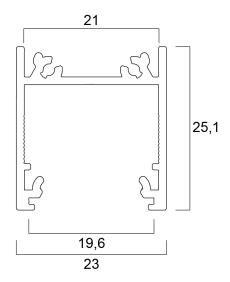

me        | Profile Semi Deep Surface 20 EF/T 3m anodised |
|---------------------|-----------------------------------------------|
| Technology          | Accessory                                     |
| Housing             | Aluminium                                     |
| General application | Retail                                        |
| ETIM Class          | EC002557                                      |
| E-number FI         | 4278030                                       |
| Housing colour      | Silver                                        |
| Product EAN number  | 5410288226071                                 |
| Warranty            | 3 years                                       |



# Profile Semi Deep Surface 20 EF/T 3m anodised **0022607**

### **Technical drawings**