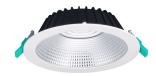

### Insaver Slim UGR19 205 IP44 2400lm 840 0030305



























#### **Product Overview**

| Product name                    | Insaver Slim UGR19 205 IP44 2400lm 840 |
|---------------------------------|----------------------------------------|
| Technology                      | LED                                    |
| Cap/Base                        | N/A                                    |
| Housing                         | Aluminium                              |
| Mount                           | Ceiling recessed mounting              |
| General application             | Hospitality, Office, Retail            |
| ETIM Class                      | EC001744                               |
| E-number FI                     | 4276919                                |
| Fixture luminous flux (lm)      | 2400                                   |
|