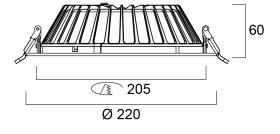

| Total power consumption (W)     | 20                                     |
| Electrical protection           | Class II                               |



# Insaver Slim UGR19 205 IP44 2400lm 840 **0030305**

| Control gear type   | LED driver constant current |
|---------------------|-----------------------------|
| Dimmable            | No                          |
| LED Flickering Rate | Ultra low (5% or less)      |
| Housing colour      | RAL 9003 - Signal white     |
| IP rating           | IP44/20                     |
| IK rating           | IK07                        |
| Product EAN number  | 5410288303055               |
| Warranty            | 5 years                     |
| Dimming method      | N/A                         |

## **Photometry**



## **Technical drawings**