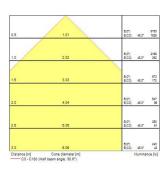

| LED driver constant current               |
| Dimmable                        | No                                        |
| Dimming method                  | N/A                                       |
| LED Flickering Rate             | Ultra low (5% or less)                    |
| Housing colour                  | RAL 9003 - Signal white                   |
| IP rating                       | IP40/20                                   |
| IK rating                       | IK03                                      |
| Product EAN number              | 5410288421896                             |
|                                 |                                           |

#### **PHOTOMETRY**



## START Panel UGR19 600x600 START Panel UGR19 600x600 4600Lm 830 LILO 0042189





### **TECHNICAL DRAWINGS**