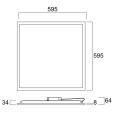

current               |
| Dimmable                        | No                                        |
| Dimming method                  | N/A                                       |
| LED Flickering Rate             | Ultra low (5% or less)                    |
| Housing colour                  | RAL 9003 - Signal white                   |
| IP rating                       | IP40/20                                   |
| IK rating                       | IK03                                      |
| Product EAN number              | 5410288421896                             |
|                                 |                                           |

#### **PHOTOMETRY**



## START Panel UGR19 600x600 START Panel UGR19 600x600 4600Lm 830 LILO 0042189





### **TECHNICAL DRAWINGS**