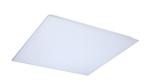

#### **Product features**

START Panel is a range of backlit LED panels used in recessed ceilings. Ideal for general indoor applications such as corridors, breakrooms, offices and meeting rooms. Luminaire dimensions are compatible with common ceiling installation, and the shallow design makes it easy to install in low ceilings. 4600Lm; 43W; 107Lm/W; Drive current: 950mA; Average lifespan: 100.000Hrs; 3000K; CRI 80; Glare control <19; IK03; IP40 (from the front); SDCM<3; Class II; Loop in loop out connector for quick installation.

#### PRODUCT OVERVIEW

| Product name                    | START Panel UGR19 600x600 4600Lm 830 LILO |
|---------------------------------|-------------------------------------------|
| Technology                      | LED                                       |
| Housing                         | Aluminium, Steel                          |
| Mount                           | Ceiling recessed mounting                 |
| General application             | Education, Office                         |
| ETIM Class                      | EC002892                                  |
| E-number FI                     | 4278362                                   |
| Warranty                        | 5 years                                   |
| Fixture luminous flux (Im)      | 4600                                      |
| Luminaire efficacy (lm/W)       | 107                                       |
| Colour temperature (K)          | 3000                                      |
| Light colour                    | Warm White                                |
| CRI (Ra)                        | 80                                        |
| Colour Variation Initial (SDCM) | SDCM3                                     |
| Beam Angle (°)                  | 90                                        |
| Glare control                   | < 19                                      |
| Photobiological Risk Group      | RG0                                       |
| Total power consumption (W)     | 43                                        |
| Electrical protection           | Class II                                  |
| Control gear type               | LED driver constant current               |
| Dimmable                        | No                                        |
| Dimming method                  | N/A                                       |
| LED Flickering Rate             | Ultra low (5% or less)                    |
| Housing colour                  | RAL 9003 - Signal white                   |
| IP rating                       | IP40/20                                   |
| IK rating                       | IK03                                      |
| Product EAN number              | 5410288421896                             |
|                                 |                                           |