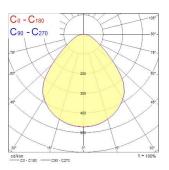

#### **PHOTOMETRY**

#### **Product features**

START Panel is a range of backlit LED panels used in recessed ceilings. Ideal for general indoor applications such as corridors, breakrooms, offices and meeting rooms. Luminaire dimensions are compatible with common ceiling installation, and the shallow design makes it easy to install in low ceilings. 4600Lm; 43W; 107Lm/W; Drive current: 950mA; Average lifespan: 100.000Hrs; 3000K; CRI 80; Glare control <19; IK03; IP40 (from the front); SDCM<3; Class II; Loop in loop out connector for quick installation.