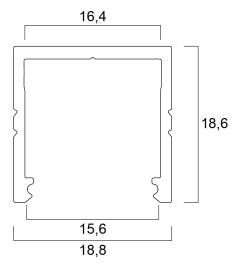

me        | Profile Semi Deep Surface 16 B/U4 2m anodised |
|---------------------|-----------------------------------------------|
| Technology          | Accessory                                     |
| Housing             | Aluminium                                     |
| General application | Retail                                        |
| ETIM Class          | EC002557                                      |
| E-number FI         | 4278023                                       |
| Housing colour      | Silver                                        |
| Product EAN number  | 5410288225975                                 |
| Warranty            | 3 years                                       |



# Profile Semi Deep Surface 16 B/U4 2m anodised **0022597**

### **Technical drawings**