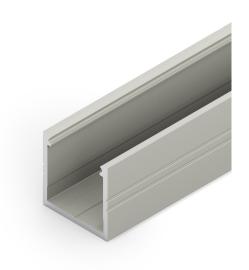

#### **Features**

• A semi deep 2000mm length anodised aluminium lighting profile that can be combined with slide (slick socket - easy assemble technology) opal diffuser (0022629) with a maximum LED strip width of 16mm. Additional accessories like end caps, profile holders or mounting brackets need to be ordered separately.