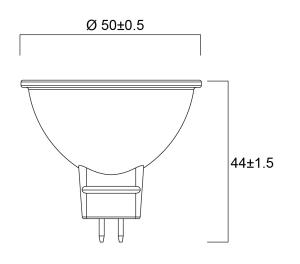

|
| Beam Angle (°)                  | 36                                                                                  |
| Photobiological Risk Group      | RG1                                                                                 |
| Wattage (W)                     | 4.4                                                                                 |

## **SYLVANIA**

# RefLED Superia Retro MR16 V2 380LM DIM 840 36 SL 0029216

| Product Voltage (V)        | 12            |
|----------------------------|---------------|
| Dimmable                   | Yes           |
| Average life (Nominal) (h) | 25000         |
| Product EAN number         | 5410288292168 |
| Warranty                   | 5 years       |

### **Technical drawings**