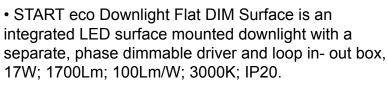

### START eco Downlight Flat 226 1700lm 830 DIM Surface 0053946

#### **Product Overview**

| Product name                    | START eco Downlight Flat 226 1700lm 830 DIM Surface |
|---------------------------------|-----------------------------------------------------|
| Technology                      | LED                                                 |
| Housing                         | Aluminium                                           |
| Mount                           | Ceiling surface mounting                            |
| General application             | Hospitality                                         |
| ETIM Class                      | EC001744                                            |
| E-number FI                     | 4278201                                             |
| Fixture luminous flux (lm)      | 1700                                                |
| Luminaire efficacy (Im/W)       | 100                                                 |
| Colour temperature (K)          | 3000                                                |
| Light colour                    | Warm White                                          |
| CRI (Ra)                        | 80                                                  |
| Colour Variation Initial (SDCM) | 5                                                   |
| Beam Angle (°)                  | 120                                                 |
| Glare control                   | < 28                                                |
| Photobiological Risk Group      | RG0                                                 |
| Total power consumption (W)     | 17                                                  |
| Electrical protection           | Class II                                            |
| Control gear type               | LED driver constant current                         |
| Dimmable                        | Yes                                                 |
| LED Flickering Rate             | Ultra low (5% or less)                              |

# START eco Downlight Flat 226 1700lm 830 DIM Surface **0053946**

| Housing colour     | RAL 9003 - Signal white        |
|--------------------|--------------------------------|
| IP rating          | IP20                           |
| IK rating          | IK06                           |
| Product EAN number | 5410288539461                  |
| Warranty           | 3 years                        |
| Dimming method     | Mains: leading / trailing edge |