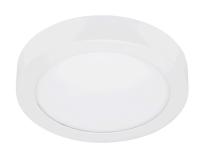

### START eco Downlight Flat 226 1700lm 830 DIM Surface 0053946

#### **Product Overview**

| Product name                    | START eco Downlight Flat 226 1700lm 830 DIM Surface |
|---------------------------------|-----------------------------------------------------|
| Technology                      | LED                                                 |
| Housing                         | Aluminium                                           |
| Mount                           | Ceiling surface mounting                            |
| General application             | Hospitality                                         |
| ETIM Class                      | EC001744                                            |
| E-number FI                     | 4278201                                             |
| Fixture luminous flux (lm)      | 1700                                                |
| Luminaire efficacy (Im/W)       | 100                                                 |
| Colour temperature (K)          | 3000                                                |
| Light colour                    | Warm White                                          |
| CRI (Ra)                        | 80                                                  |
| Colour Variation Initial (SDCM) | 5                                                   |
| Beam Angle (°)                  | 120                                                 |
| Glare control                   | < 28                                                |
| Photobiological Risk Group      | RG0                                                 |
| Total power consumption (W)     | 17                                                  |
| Electrical protection           | Class II                                            |
| Control gear type               | LED driver constant current                         |
| Dimmable                        | Yes                                                 |
| LED Flickering Rate             | Ultra low (5% or less)                              |

# START eco Downlight Flat 226 1700lm 830 DIM Surface **0053946**

| Housing colour     | RAL 9003 - Signal white        |
|--------------------|--------------------------------|
| IP rating          | IP20                           |
| IK rating          | IK06                           |
| Product EAN number | 5410288539461                  |
| Warranty           | 3 years                        |
| Dimming method     | Mains: leading / trailing edge |