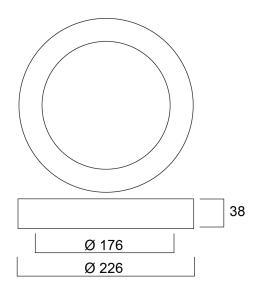

|
| Control gear type               | LED driver constant current                         |
| Dimmable                        | Yes                                                 |
| LED Flickering Rate             | Ultra low (5% or less)                              |



# START eco Downlight Flat 226 1700lm 830 DIM Surface **0053946**

| Housing colour     | RAL 9003 - Signal white        |
|--------------------|--------------------------------|
| IP rating          | IP20                           |
| IK rating          | IK06                           |
| Product EAN number | 5410288539461                  |
| Warranty           | 3 years                        |
| Dimming method     | Mains: leading / trailing edge |

## **Photometry**



## **Technical drawings**