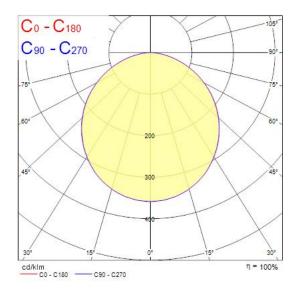

II                                            |
| Control gear type               | LED driver constant current                         |
| Dimmable                        | Yes                                                 |
| LED Flickering Rate             | Ultra low (5% or less)                              |



# START eco Downlight Flat 226 1700lm 830 DIM Surface **0053946**

| Housing colour     | RAL 9003 - Signal white        |
|--------------------|--------------------------------|
| IP rating          | IP20                           |
| IK rating          | IK06                           |
| Product EAN number | 5410288539461                  |
| Warranty           | 3 years                        |
| Dimming method     | Mains: leading / trailing edge |

## **Photometry**



## **Technical drawings**