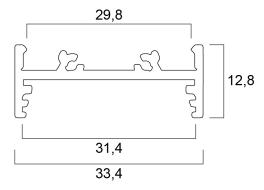

Retail                               |
| ETIM Class                 | EC002557                                          |
| E-number FI                | 4278568                                           |
| Photobiological Risk Group | Not applicable                                    |
| Housing colour             | Black                                             |
| IP rating                  | IP00                                              |
| IK rating                  | IK00                                              |
| Product EAN number         | 5410288215853                                     |
| Warranty                   | 3 years                                           |



# Profile shallow wide surface 30 (33x13) 2m SET BB **0021585**

### **Technical drawings**