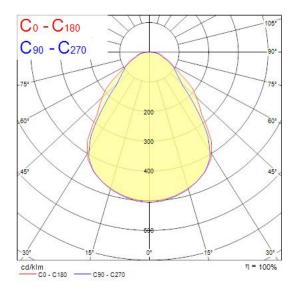

|
| Total power consumption (W)     | 36                                        |
| Electrical protection           | Class II                                  |
| Control gear type               | LED driver constant current               |



# START Panel UGR19 600x600 3800Lm 830 LILO **0042186**

| Dimmable            | No                      |
|---------------------|-------------------------|
| LED Flickering Rate | Ultra low (5% or less)  |
| Housing colour      | RAL 9003 - Signal white |
| IP rating           | IP40/20                 |
| IK rating           | IK03                    |
| Product EAN number  | 5410288421865           |
| Warranty            | 5 years                 |
| Dimming method      | N/A                     |

## **Photometry**



## **Technical drawings**