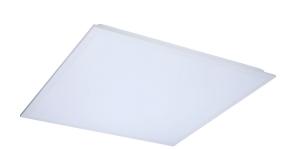

### START Panel UGR19 600x600 3800Lm 830 LILO 0042186





















• START Panel is a range of backlit LED panels used in recessed ceilings. Ideal for general indoor applications such as corridors, breakrooms, offices and meeting rooms. Luminaire dimensions are compatible with common ceiling installation, and the shallow design makes it easy to install in low ceilings. 3800Lm; 36W; 106Lm/W; Drive current: 750mA; Average lifespan: 100.000Hrs; 3000K; CRI 80; Glare control <19; IK03; IP40 (from the front); SDCM<3; Class II; Loop in loop out connector for quick installation.



#### **Product Overview**

| Product name                    | START Panel UGR19 600x600 3800Lm 830 LILO |
|---------------------------------|-------------------------------------------|
| Technology                      | LED                                       |
| Housing                         | Aluminium, Steel                          |
| Mount                           | Ceiling recessed mounting                 |
| General application             | Education, Office                         |
| ETIM Class                      | EC002892                                  |
| E-number FI                     | 4278357                                   |
| Fixture luminous flux (lm)      | 3800                                      |
| Luminaire efficacy (lm/W)       | 106