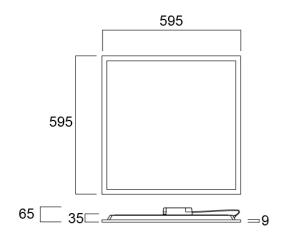

| Total power consumption (W)     | 36                                        |
| Electrical protection           | Class II                                  |
| Control gear type               | LED driver constant current               |



# START Panel UGR19 600x600 3800Lm 830 LILO **0042186**

| Dimmable            | No                      |
|---------------------|-------------------------|
| LED Flickering Rate | Ultra low (5% or less)  |
| Housing colour      | RAL 9003 - Signal white |
| IP rating           | IP40/20                 |
| IK rating           | IK03                    |
| Product EAN number  | 5410288421865           |
| Warranty            | 5 years                 |
| Dimming method      | N/A                     |

## **Photometry**



## **Technical drawings**