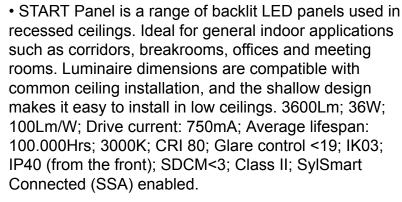

## START Panel UGR19 1200x300 3600Lm 830 SSA02 **0042394**















| Product name                    | START Panel UGR19 1200x300 3600Lm 830 SSA02 |
|---------------------------------|---------------------------------------------|
| Technology                      | LED                                         |
| Housing                         | Aluminium, Steel                            |
| Mount                           | Ceiling recessed mounting                   |
| General application             | Education, Office                           |
| ETIM Class                      | EC002892                                    |
| E-number FI                     | 4278387                                     |
| Fixture luminous flux (lm)      | 3600                                        |
| Luminaire efficacy (lm/W)       | 100