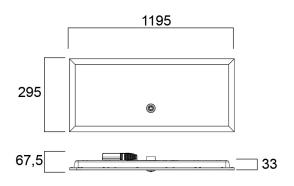

Class II                                    |
| Control gear type               | LED driver constant current                 |



## START Panel UGR19 1200x300 3600Lm 830 SSA02 **0042394**

| Dimmable                  | Yes                     |
|---------------------------|-------------------------|
| Minimum dimming level (%) | 1                       |
| LED Flickering Rate       | Ultra low (5% or less)  |
| Housing colour            | RAL 9003 - Signal white |
| IP rating                 | IP40/20                 |
| IK rating                 | IK03                    |
| Product EAN number        | 5410288423944           |
| Warranty                  | 5 years                 |
| Dimming method            | SylSmart SSA            |

## **Photometry**



## **Technical drawings**